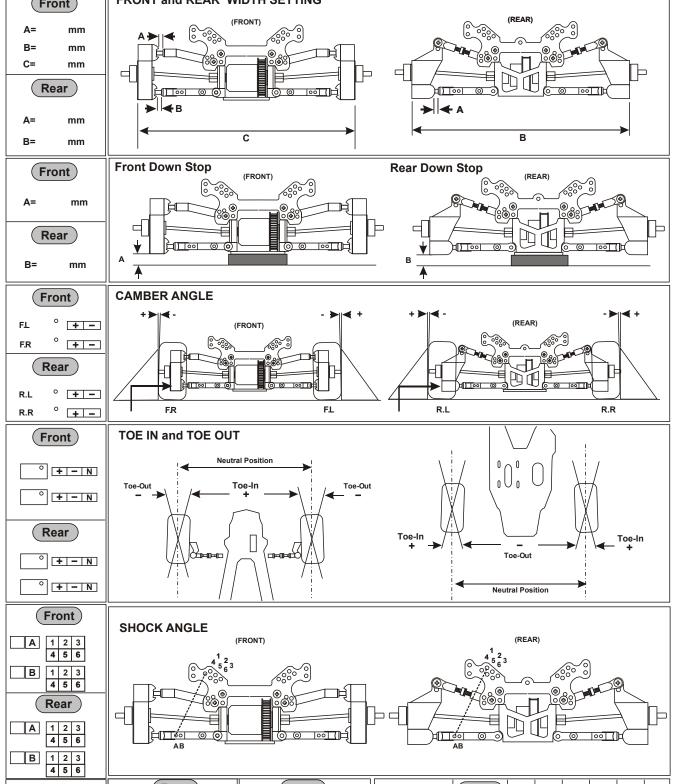

|          |              | SETUP SHEET      |   |         |      |     |  |
|----------|--------------|------------------|---|---------|------|-----|--|
| NAME/    |              | MOTOR:           | - | TIRE(F) |      |     |  |
| DATE/    |              | Fuel:            | r | TIRE(R) |      |     |  |
| CIRCUIT/ |              |                  | - | TEMP/   | °C/F | WET |  |
| Front    | FRONT and RE | AR WIDTH SETTING |   |         |      |     |  |