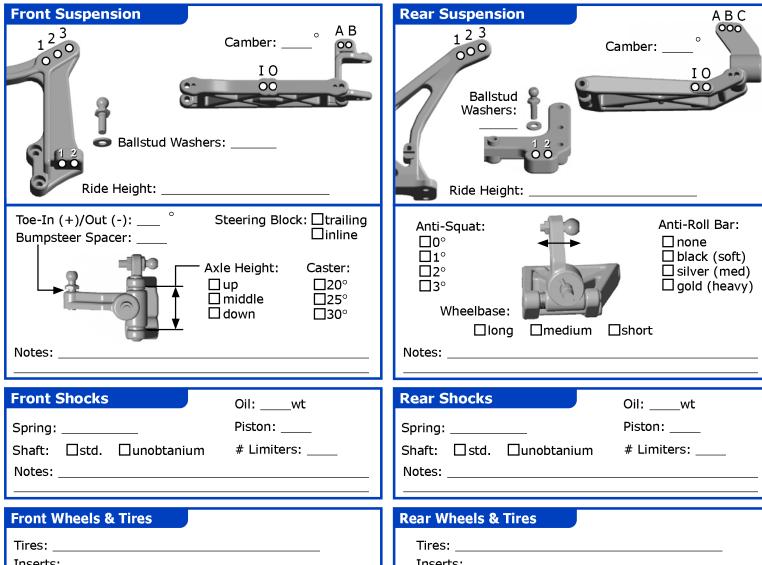

## SETUP SHEET for the Team Associated RC10B4

| Front Wheels & Tires | Rear Wheels & Tires |
|----------------------|---------------------|
| Tires: Inserts:      | Tires: Inserts:     |
| Wheels:              | Wheels:             |
| Traction Compound:   |                     |
| Notes:               | Notes:              |
|                      |                     |
|                      |                     |