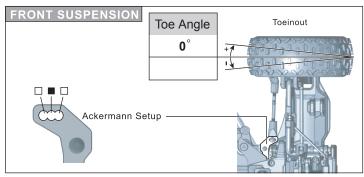

## Jandard

SETUP SHEET

| ENGINE           |               | ANTI ROLL BAR        | DIFF OIL    |           |
|------------------|---------------|----------------------|-------------|-----------|
| Gear Ratio 15 T  | / <b>46</b> T | FRONT                | Front5000   | _wt Other |
| Clutch Spring mm | Air Filter    | 2.4 /mm Thickness/mm | Center 7000 | _wt Other |
| Clutch Shoe      | Plug          | COMMENTS             | Rear1000    | _wt Other |
|                  | _             | Race Time / Lap:     | TIRE        |           |
| Engine           | Manifold      | Best Lap Time:       | Front       | Rear      |
| Gasketmm         | Muffler       | Position:            | Type        |           |
| Dadwara Sual     |               | Notes:               | Inserts     |           |
| Reducer          | Fuel          |                      | \           | Wheels    |