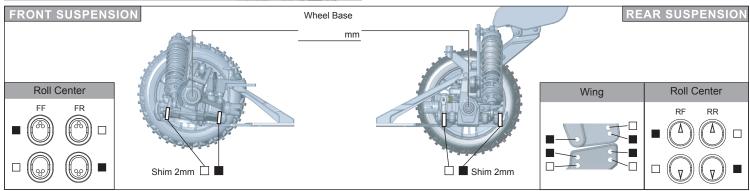

## Jandard

SETUP SHEET

| ENGINE           |               | ANTI ROLL BAR        | DIFF OIL    |           |
|------------------|---------------|----------------------|-------------|-----------|
| Gear Ratio 15 T  | / <b>46</b> T | FRONT                | Front5000   | _wt Other |
| Clutch Spring mm | Air Filter    | 2.4 /mm Thickness/mm | Center 7000 | _wt Other |
| Clutch Shoe      | Plug          | COMMENTS             | Rear1000    | _wt Other |
|                  | _             | Race Time / Lap:     | TIRE        |           |
| Engine           | Manifold      | Best Lap Time:       | Front       | Rear      |
| Gasketmm         | Muffler       | Position:            | Type        |           |
| Dadwara Sual     |               | Notes:               | Inserts     |           |
| Reducer          | Fuel          |                      | \           | Wheels    |