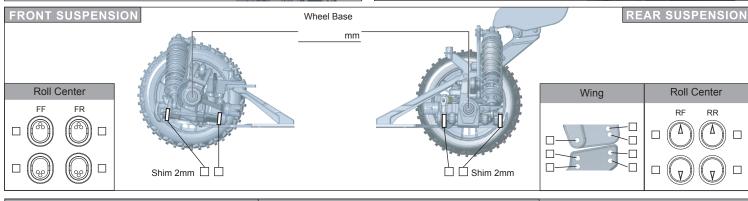

## Jandard

SETUP SHEET

| ENGINE                     | ANTI ROLL BAR    | DIFF OIL       |  |
|----------------------------|------------------|----------------|--|
| Gear RatioT /T             | FRONT            | Frontwt Other  |  |
| Clutch Springmm Air Filter | /mm /mm /mm      | Centerwt Other |  |
| Clutch Shoe Plug           | COMMENTS         | Rearwt Other   |  |
| Engine Manifold            | Race Time / Lap: | TIRE           |  |
|                            | Best Lap Time:   | Front Rear     |  |
| Gasketmm Muffler           | Position:        | Type           |  |
| Reducer Fuel               | Notes:           | Inserts        |  |
| Neddel Tuel                |                  | Wheels         |  |

## Jandard

SETUP SHEET

| ENGINE           |               | ANTI ROLL BAR        | DIFF OIL    |           |
|------------------|---------------|----------------------|-------------|-----------|
| Gear Ratio 15 T  | / <b>46</b> T | FRONT                | Front5000   | _wt Other |
| Clutch Spring mm | Air Filter    | 2.4 /mm Thickness/mm | Center 7000 | _wt Other |
| Clutch Shoe      | Plug          | COMMENTS             | Rear1000    | _wt Other |
|                  | _             | Race Time / Lap:     | TIRE        |           |
| Engine           | Manifold      | Best Lap Time:       | Front       | Rear      |
| Gasketmm         | Muffler       | Position:            | Type        |           |
| Dadwara Sual     |               | Notes:               | Inserts     |           |
| Reducer          | Fuel          |                      | \           | Wheels    |