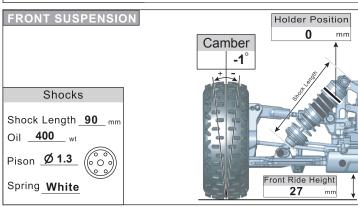

| ANTI ROLL BAR    | DIFF OIL       |  |
|----------------------------|------------------|----------------|--|
| Gear RatioT /T             | FRONT            | Frontwt Other  |  |
| Clutch Springmm Air Filter | /mm /mm /mm      | Centerwt Other |  |
| Clutch Shoe Plug           | COMMENTS         | Rearwt Other   |  |
| Engine Manifold            | Race Time / Lap: | TIRE           |  |
|                            | Best Lap Time:   | Front Rear     |  |
| Gasketmm Muffler           | Position:        | Type           |  |
| Reducer Fuel               | Notes:           | Inserts        |  |
| Neddel Tuel                |                  | Wheels         |  |



| Date:  | Driver: |
|--------|---------|
| Event: | Car:    |
| Track: | Weight: |

## Jandard

SETUP SHEET

















| ENGINE           |               | ANTI ROLL BAR        | DIFF OIL    |           |
|------------------|---------------|----------------------|-------------|-----------|
| Gear Ratio 15 T  | / <b>46</b> T | FRONT                | Front5000   | _wt Other |
| Clutch Spring mm | Air Filter    | 2.4 /mm Thickness/mm | Center 7000 | _wt Other |
| Clutch Shoe      | Plug          | COMMENTS             | Rear1000    | _wt Other |
|                  | _             | Race Time / Lap:     | TIRE        |           |
| Engine           | Manifold      | Best Lap Time:       | Front       | Rear      |
| Gasketmm         | Muffler       | Position:            | Type        |           |
| Dadwara Sual     |               | Notes:               | Inserts     |           |
| Reducer