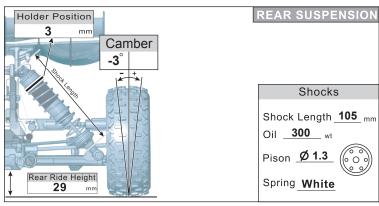

## Jandard

SETUP SHEET

| ENGINE           |               | ANTI ROLL BAR        | DIFF OIL    |           |
|------------------|---------------|----------------------|-------------|-----------|
| Gear Ratio 15 T  | / <b>46</b> T | FRONT                | Front5000   | _wt Other |
| Clutch Spring mm | Air Filter    | 2.4 /mm Thickness/mm | Center 7000 | _wt Other |
| Clutch Shoe      | Plug          | COMMENTS             | Rear1000    | _wt Other |
|                  | _             | Race Time / Lap:     | TIRE        |           |
| Engine           | Manifold      | Best Lap Time:       | Front       | Rear      |
| Gasketmm         | Muffler       | Position:            | Type        |           |
| Dadwara Sual     |               | Notes:               | Inserts     |           |
| Reducer          | Fuel          |                      | \           | Wheels    |