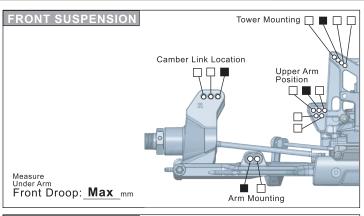

| ANTI ROLL BAR    | DIFF OIL       |  |
|----------------------------|------------------|----------------|--|
| Gear RatioT /T             | FRONT            | Frontwt Other  |  |
| Clutch Springmm Air Filter | /mm /mm /mm      | Centerwt Other |  |
| Clutch Shoe Plug           | COMMENTS         | Rearwt Other   |  |
| Engine Manifold            | Race Time / Lap: | TIRE           |  |
|                            | Best Lap Time:   | Front Rear     |  |
| Gasketmm Muffler           | Position:        | Type           |  |
| Reducer Fuel               | Notes:           | Inserts        |  |
| Neddel Tuel                |                  | Wheels         |  |



| Date:  | Driver: |
|--------|---------|
| Event: | Car:    |
| Track: | Weight: |

## Jandard

SETUP SHEET

















| ENGINE           |               | ANTI ROLL BAR        | DIFF OIL    |           |
|------------------|---------------|----------------------|-------------|-----------|
| Gear Ratio 15 T  | / <b>46</b> T | FRONT                | Front5000   | _wt Other |
| Clutch Spring mm | Air Filter    | 2.4 /mm Thickness/mm | Center 7000 | _wt Other |
| Clutch Shoe      | Plug          | COMMENTS             | Rear1000    | _wt Other |
|                  | _             | Race Time / Lap:     | TIRE        |           |
| Engine           | Manifold      | Best Lap Time:       | Front       | Rear      |
| Gasketmm         | Muffler       | Position:            | Type        |           |
| Dadwara Sual     |               | Notes:               | Inserts     |           |
| Reducer