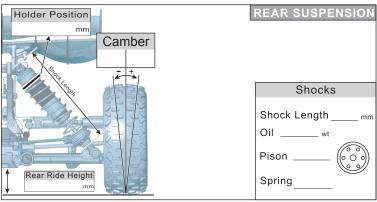

## Jandard

SETUP SHEET

| ENGINE                     | ANTI ROLL BAR    | DIFF OIL       |  |
|----------------------------|------------------|----------------|--|
| Gear RatioT /T             | FRONT            | Frontwt Other  |  |
| Clutch Springmm Air Filter | /mm /mm /mm      | Centerwt Other |  |
| Clutch Shoe Plug           | COMMENTS         | Rearwt Other   |  |
| Engine Manifold            | Race Time / Lap: | TIRE           |  |
|                            | Best Lap Time:   | Front Rear     |  |
| Gasketmm Muffler           | Position:        | Type           |  |
| Reducer Fuel               | Notes:           | Inserts        |  |
| Neddel Tuel                |                  | Wheels         |  |

## Jandard

SETUP SHEET

| ENGINE           |               | ANTI ROLL BAR        | DIFF OIL    |           |
|------------------|---------------|----------------------|-------------|-----------|
| Gear Ratio 15 T  | / <b>46</b> T | FRONT                | Front5000   | _wt Other |
| Clutch Spring mm | Air Filter    | 2.4 /mm Thickness/mm | Center 7000 | _wt Other |
| Clutch Shoe      | Plug          | COMMENTS             | Rear1000    | _wt Other |
|                  | _             | Race Time / Lap:     | TIRE        |           |
| Engine           | Manifold      | Best Lap Time:       | Front       | Rear      |
| Gasketmm         | Muffler       | Position:            | Type        |           |
| Dadwara Sual     |               | Notes:               | Inserts     |           |
| Reducer          | Fuel          |                      | \           | Wheels    |