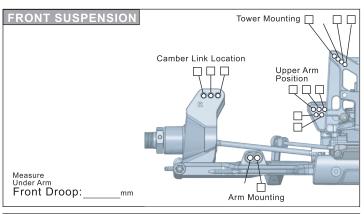

| Date:  | Driver: |
|--------|---------|
| Event: | Car:    |
| Track: | Weight: |

## Jandard

SETUP SHEET

















| ENGINE                     | ANTI ROLL BAR    | DIFF OIL       |  |
|----------------------------|------------------|----------------|--|
| Gear RatioT /T             | FRONT            | Frontwt Other  |  |
| Clutch Springmm Air Filter | /mm /mm /mm      | Centerwt Other |  |
| Clutch Shoe Plug           | COMMENTS         | Rearwt Other   |  |
| Engine Manifold            | Race Time / Lap: | TIRE           |  |
|                            | Best Lap Time:   | Front Rear     |  |
| Gasketmm Muffler           | Position:        | Type           |  |
| Reducer Fuel               | Notes:           | Inserts        |  |
| Neddel Tuel                |                  | Wheels         |  |



| Date:  | Driver: |
|--------|---------|
| Event: | Car:    |
| Track: | Weight: |