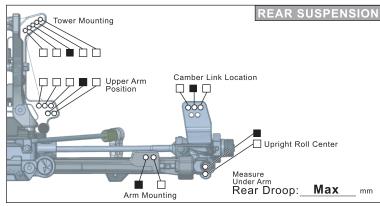

| ANTI ROLL BAR    | DIFF OIL       |  |
|----------------------------|------------------|----------------|--|
| Gear RatioT /T             | FRONT            | Frontwt Other  |  |
| Clutch Springmm Air Filter | /mm /mm /mm      | Centerwt Other |  |
| Clutch Shoe Plug           | COMMENTS         | Rearwt Other   |  |
| Engine Manifold            | Race Time / Lap: | TIRE           |  |
|                            | Best Lap Time:   | Front Rear     |  |
| Gasketmm Muffler           | Position:        | Type           |  |
| Reducer Fuel               | Notes:           | Inserts        |  |
| Neddel Tuel                |                  | Wheels         |  |



| Date:  | Driver: |
|--------|---------|
| Event: | Car:    |
| Track: | Weight: |

## Jandard

SETUP SHEET

















| ENGINE           |               | ANTI ROLL BAR        | DIFF OIL    |           |
|------------------|---------------|----------------------|-------------|-----------|
| Gear Ratio 15 T  | / <b>46</b> T | FRONT                | Front5000   | _wt Other |
| Clutch Spring mm | Air Filter    | 2.4 /mm Thickness/mm | Center 7000 | _wt Other |
| Clutch Shoe      | Plug          | COMMENTS             | Rear1000    | _wt Other |
|                  | _             | Race Time / Lap:     | TIRE        |           |
| Engine           | Manifold      | Best Lap Time:       | Front       | Rear      |
| Gasketmm         | Muffler       | Position:            | Type        |           |
| Dadwara Sual     |               | Notes:               | Inserts     |           |
| Reducer