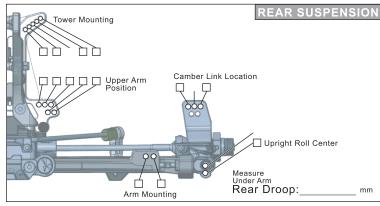

| Date:  | Driver: |
|--------|---------|
| Event: | Car:    |
| Track: | Weight: |

## Jandard

SETUP SHEET

















| ENGINE                     | ANTI ROLL BAR    | DIFF OIL       |  |
|----------------------------|------------------|----------------|--|
| Gear RatioT /T             | FRONT            | Frontwt Other  |  |
| Clutch Springmm Air Filter | /mm /mm /mm      | Centerwt Other |  |
| Clutch Shoe Plug           | COMMENTS         | Rearwt Other   |  |
| Engine Manifold            | Race Time / Lap: | TIRE           |  |
|                            | Best Lap Time:   | Front Rear     |  |
| Gasketmm Muffler           | Position:        | Type           |  |
| Reducer Fuel               | Notes:           | Inserts        |  |
| Neddel Tuel                |                  | Wheels         |  |



| Date:  | Driver: |
|--------|---------|
| Event: | Car:    |
| Track: | Weight: |