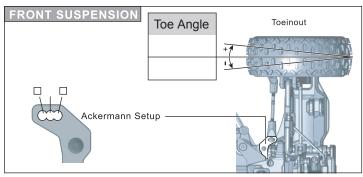

## Jandard

SETUP SHEET

| ENGINE                     | ANTI ROLL BAR    | DIFF OIL       |  |
|----------------------------|------------------|----------------|--|
| Gear RatioT /T             | FRONT            | Frontwt Other  |  |
| Clutch Springmm Air Filter | /mm /mm /mm      | Centerwt Other |  |
| Clutch Shoe Plug           | COMMENTS         | Rearwt Other   |  |
| Engine Manifold            | Race Time / Lap: | TIRE           |  |
|                            | Best Lap Time:   | Front Rear     |  |
| Gasketmm Muffler           | Position:        | Type           |  |
| Reducer Fuel               | Notes:           | Inserts        |  |
| Neddel Tuel                |                  | Wheels         |  |

## Jandard

SETUP SHEET

| ENGINE           |               | ANTI ROLL BAR        | DIFF OIL    |           |
|------------------|---------------|----------------------|-------------|-----------|
| Gear Ratio 15 T  | / <b>46</b> T | FRONT                | Front5000   | _wt Other |
| Clutch Spring mm | Air Filter    | 2.4 /mm Thickness/mm | Center 7000 | _wt Other |
| Clutch Shoe      | Plug          | COMMENTS             | Rear1000    | _wt Other |
|                  | _             | Race Time / Lap:     | TIRE        |           |
| Engine           | Manifold      | Best Lap Time:       | Front       | Rear      |
| Gasketmm         | Muffler       | Position:            | Type        |           |
| Dadwara Sual     |               | Notes:               | Inserts     |           |
| Reducer          | Fuel          |                      | \           | Wheels    |