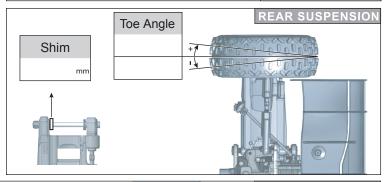

## Jandard

SETUP SHEET

| ENGINE                     | ANTI ROLL BAR    | DIFF OIL       |  |
|----------------------------|------------------|----------------|--|
| Gear RatioT /T             | FRONT            | Frontwt Other  |  |
| Clutch Springmm Air Filter | /mm /mm /mm      | Centerwt Other |  |
| Clutch Shoe Plug           | COMMENTS         | Rearwt Other   |  |
| Engine Manifold            | Race Time / Lap: | TIRE           |  |
|                            | Best Lap Time:   | Front Rear     |  |
| Gasketmm Muffler           | Position:        | Type           |  |
| Reducer Fuel               | Notes:           | Inserts        |  |
| Neddel Tuel                |                  | Wheels         |  |

## Jandard

SETUP SHEET

| ENGINE           |               | ANTI ROLL BAR        | DIFF OIL    |           |
|------------------|---------------|----------------------|-------------|-----------|
| Gear Ratio 15 T  | / <b>46</b> T | FRONT                | Front5000   | _wt Other |
| Clutch Spring mm | Air Filter    | 2.4 /mm Thickness/mm | Center 7000 | _wt Other |
| Clutch Shoe      | Plug          | COMMENTS             | Rear1000    | _wt Other |
|                  | _             | Race Time / Lap:     | TIRE        |           |
| Engine           | Manifold      | Best Lap Time:       | Front       | Rear      |
| Gasketmm         | Muffler       | Position:            | Type        |           |
| Dadwara Sual     |               | Notes:               | Inserts     |           |
| Reducer          | Fuel          |                      | \           | Wheels    |