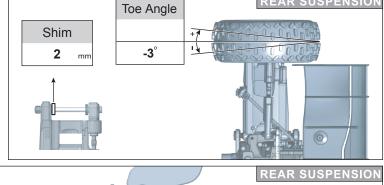

## Jandard

SETUP SHEET

| ENGINE           |               | ANTI ROLL BAR        | DIFF OIL    |           |
|------------------|---------------|----------------------|-------------|-----------|
| Gear Ratio 15 T  | / <b>46</b> T | FRONT                | Front5000   | _wt Other |
| Clutch Spring mm | Air Filter    | 2.4 /mm Thickness/mm | Center 7000 | _wt Other |
| Clutch Shoe      | Plug          | COMMENTS             | Rear1000    | _wt Other |
|                  | _             | Race Time / Lap:     | TIRE        |           |
| Engine           | Manifold      | Best Lap Time:       | Front       | Rear      |
| Gasketmm         | Muffler       | Position:            | Type        |           |
| Dadwara Sual     |               | Notes:               | Inserts     |           |
| Reducer          | Fuel          |                      | \           | Wheels    |